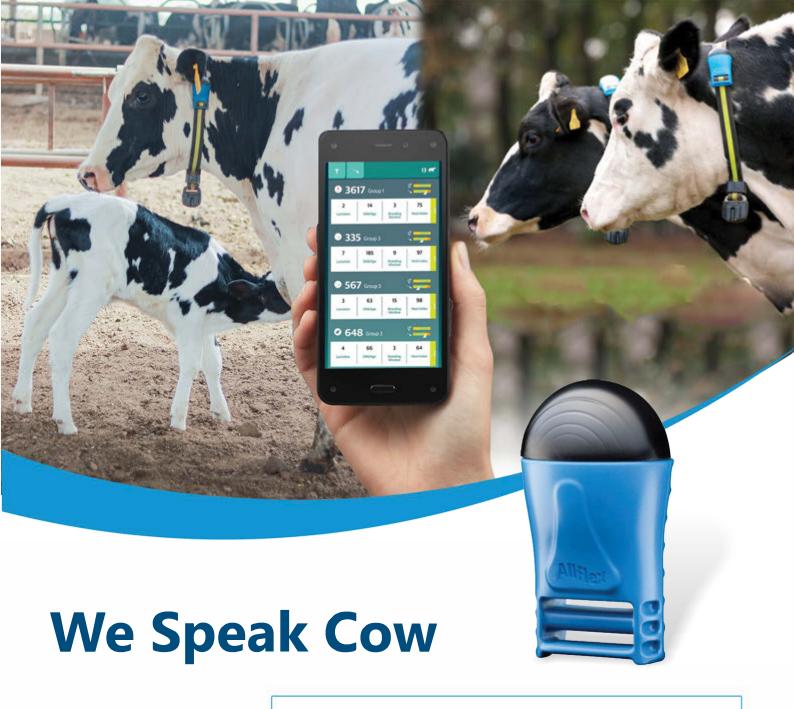

## **Cow Monitoring technology Assists in\***

- Maximizing conception rates and reducing inter-calving interval
- Planning insemination with coloured breeding window (Separate for sexed semen)
- Proactive health management of each cow
- Identifying cows in heat stress and optimize mitigation measures
- Actionable insight for dairy farm management remotely

Over 75 Lakhs Cows are Monitored Every Day Worldwide

This product is not intended to diagnose, treat, cure, or prevent any disease in animals. For the diagnosis, treatment, cure or prevention of disease in animals, you should consult your veterinarian. The accuracy of the data collected and presented through this product is not intended to match that of medical devices or scientific measurement devices.