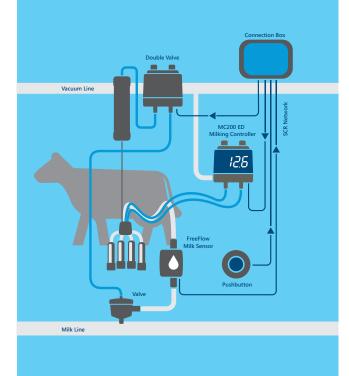

#### MC201DF

Advanced solution integrated with DataFlow II (DF)management system, including cow identification and PC data management. Milking point display is in the pulsator.

Freefor Wilk Line

MC200ED

flexibility.

Vacuum Line

ID Un

MC200 Series can be installed on either low or high line

\* This product is not intended to diagnose, treat, cure, or prevent any disease in animals. For the diagnosis, treatment, cure, or prevention of disease in animals, you should consult your veterinarian. The accuracy of the data collected and presented through this product is not intended to match that of medical devices or scientific measurement devices.