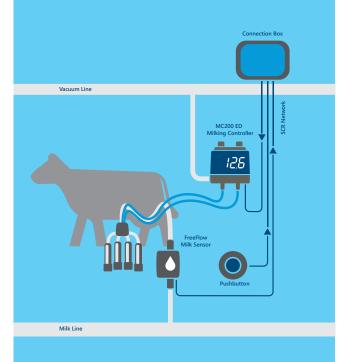

### МС200ТО

Advanced solution with take off (TO).

Complete solution integrated with DataFlow II (DF)management

system, including cow identification and PC data management.

Embedded display (ED) in the MC200 unit for more installation