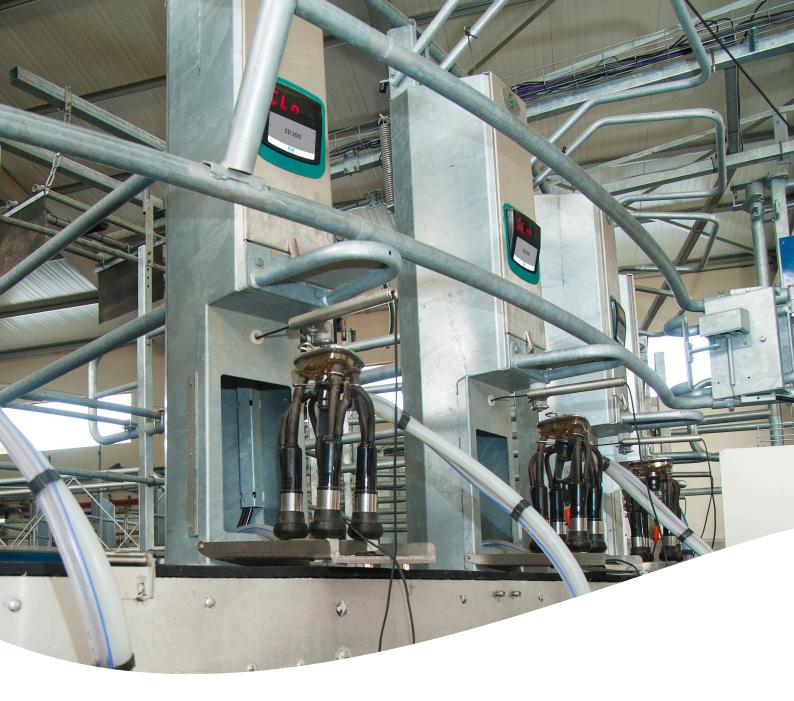

# MC200 Series Milking Control Systems

Optimize your milking efficiency and improve cow well-being. These modular systems deliver market-leading milk yield measurement accuracy, outstanding ease-of-use, and long-lasting reliability.



# Get accurate milk yield data and improve milking efficiency, while safeguarding cow comfort.

### • Accurate milk yield data, with the FreeFlow<sup>™</sup> milk sensor.

The compact and unique FreeFlow<sup>™</sup> milk measurement device enables highly accurate milk yield measurement with very low vacuum fluctuations. This proven device provides accurate data on momentary milk flow and accumulated yield with high precision (better than 5%) year after year. With no moving parts, there is no need for maintenance or annual calibration.

### • Advanced milk